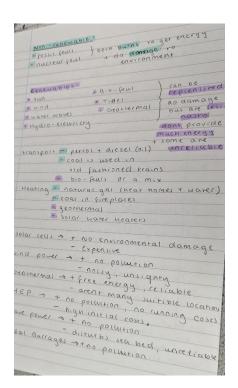

of cand
   Comminiones
```



## **Summary sheets**









## **Summary sheets**





## Flash cards

### **Examples** -sRin -scabs -lears - Europroms -Mucos - Europroms -cilia cells -schina -tarwax -stomach How does your body stop microthes from getting. White blood cells make lots of different trapes or antibodies as each pathopen an only be killed by one killed or antibody. The right antibodies latch one the artigens. How do white blood cells protect upu? Community All the populations of different organisms that live logather in a habitat Order of memory Bit - byte - okibbyte - o megabyte - ogiqabyt Size (in units eq. KB) onvert 14,900B 0.0149 MB 14,000 & - LAYLA = 0.0169 ME



## Flash cards













## Flash cards

#### **Extend their use**









## **Summary sheets**























Revision guides Full of questions











Websites

Questions with instant feedback

### www.hallparkacademy.org.uk



### Students section > Exams & revision