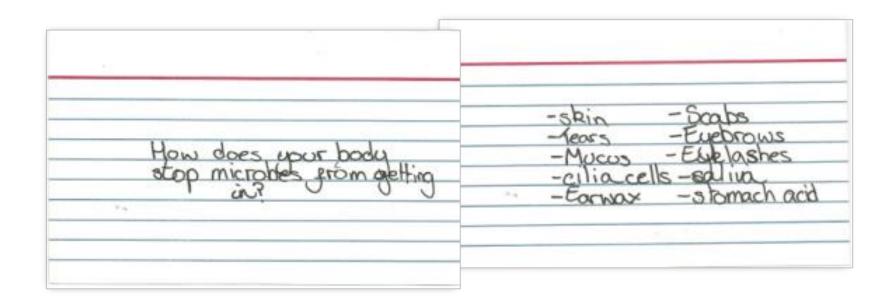

### **Examples** -sRin -scabs -lears - Europroms -Mucos - Europroms -cilia cells -schina -tarwax -stomach How does your body stop microthes from getting. White blood cells make lots of different trapes or antibodies as each pathopen an only be killed by one killed or antibody. The right antibodies latch one the artigens. How do white blood cells protect upu? Community All the populations of different organisms that live logather in a habitat Order of memory Bit - byte - okibbyte - o megabyte - ogiqabyt Size (in units eq. KB) onvert 14,900B 0.0149 MB 14,000 & - LAYLA = 0.0169 ME