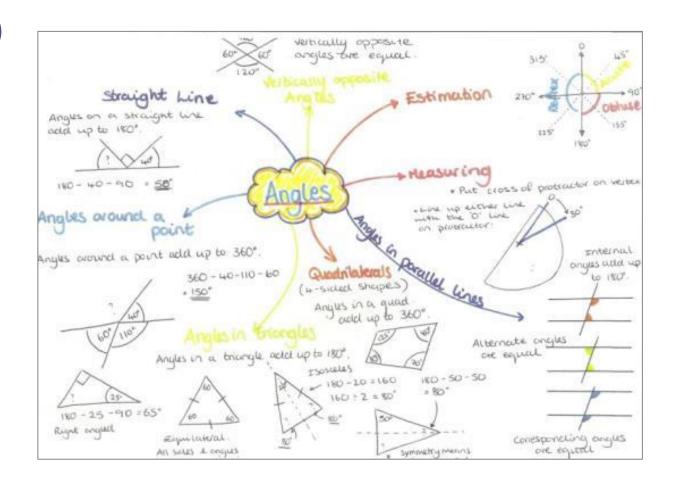

#### Side Seeking benefits/better lifestyle~ Urban -> Rural in iceland due to ... There was a large Population change in Iceland Crime in the cities . Hot springs . -The west lose population Pollution in the cities. Gayor + The east Lose population The south gained population Traffic in cities . Northern lights · ISOLAND TELOXED IL FESTILE Rural areas consist of . housing . conty ( he drive from capitals Lats of attractions therefore urban dwevers seek access Building in country side. To rural areas so we are woring (SGOTOBE devices, inge devices are Space and Capacify-How much data con os that can be used Drawbacks country side. Benefus fore data in them con be stored on the denice more housing XDESCROYS NOLDURE/ Problems with housing: e accessed later. (like unlables) steel- HOW quickly be down more foculties - show Notenough Tang X Takes up farmers Land can have a ronge of capacitis can be fromsferred. effortable housing - Not offeraable rease making money La for growing crops 668 to ITB. and Some OF Portability- Size and how eassit - Rent Kept raising syears X Pollution one parable and some are - Need banks to provide feballity-how rong times it ess nomeless nal 60 your compater. Data is X protesters better morcages. ved in 1965 one to scale rougus PEDDUE x Rural attractions destroyed - Detached houses are nore independence breaks Examples 1 MB XLOSS of Jobs with farmers react Jobs digable asb Stict prager X LOSS of cand (1000 By(E)) Kapacity- 6468 are two ways of sonny Speed - 7/10 ( Por tability- 9/10) data; on magnetic metal disks Straight Line Estimation and on data chips. He chips) Seliability - 6/10. Capacity -250GB External hard drive are mach faster ands maller Speed -9/10 making them the better device. reliability-4/10 capacits-20 f 8 the also have a much larger, Speed -8/10 Portability-10% Heasuring Portability - 5/10 apacity as they are more 180-40-90 : 56 . Put cross of po reliability - 8/10) a triangle = LabSint Osition To Angles around a RULE 1/2 x base x anyles around a point odd up to 360°. 5 = other length neight. Quadriblerals neight c = angle (4-sicked shapes) Angles in a quad oxid up to 360° ~ base Albernate onglas Angles in a briangle add up to 180° The Quadratic formula rsostalas - 180 -10 = 160 PRACTICE QUESTION 160 - 2 = 50 g. X +7x +2 =0 180 - 25 - 90 - 65" x=-71-V7-46/K12 - x=-71-V49-40 Right onejuil 12-7-VI