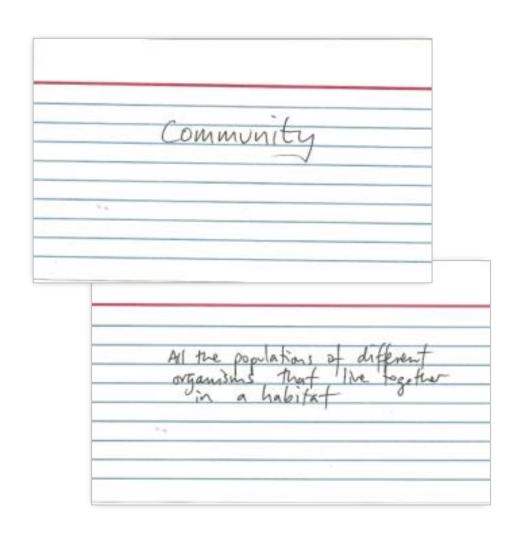

### **Examples** -sRin -scabs -lears - Europroms -Mucos - Europroms -cilia cells -schina -tarwax -stomach How does your body stop microthes from getting. White blood cells make lots of different trapes or antibodies as each pathopen an only be killed by one killed or antibody. The right antibodies latch one the artigens. How do white blood cells protect upu? Community All the populations of different organisms that live logather in a habitat Order of memory Bit - byte - okibbyte - o megabyte - ogiqabyt Size (in units eq. KB) onvert 14,900B 0.0149 MB 14,000 & - LAYLA = 0.0169 ME