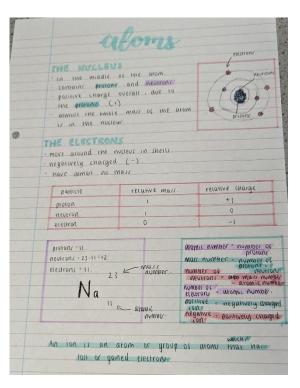

S of cand
   Comminiones
```



## **Summary sheets**









## **Summary sheets**





## Flash cards

### **Examples** -sRin -scabs -lears - Europroms -Mucos - Europroms -cilia cells -schina -tarwax -stomach How does your body stop microthes from getting. White blood cells make lots of different trapes or antibodies as each pathopen an only be killed by one killed or antibody. The right antibodies latch one the artigens. How do white blood cells protect upu? Community All the populations of different organisms that live logather in a habitat Order of memory Bit - byte - okibbyte - o megabyte - ogiqabyt Size (in units eq. KB) onvert 14,900B 0.0149 MB 14,000 & - LAYLA = 0.0169 ME



## Flash cards













## Flash cards

#### **Extend their use**









## **Summary sheets**























Revision guides Full of questions











Websites

Questions with instant feedback

### www.hallparkacademy.org.uk



### Students section > Exams & revision