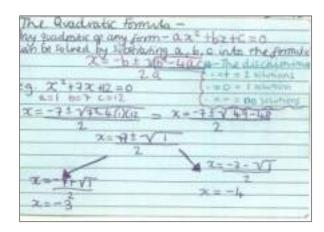

#### Side Seeking benefits/better lifestyle~ Urban -> Rural in iceland due to ... There was a large Population change in Iceland Crime in the cities . Hot springs . -The west lose population Pollution in the cities. Gayor + The east Lose population The south gained population Traffic in cities . Northern lights · ISOLAND TELOXED IL FESTILE Rural areas consist of . housing . conty ( he drive from capitals Lats of attractions therefore urban dwevers seek access Building in country side. To rural areas so we are woring (SGOTOBE devices, inge devices are Space and Capacify-How much data con os that can be used Drawbacks country side. Benefus fore data in them con be stored on the denice more housing XDESCROYS NOLDURE/ Problems with housing: e accessed later. (like unlables) steel- HOW quickly be down more foculties - show Notenough Tang X Takes up farmers Land can have a ronge of capacitis can be fromsferred. effortable housing - Not offeraable rease making money La for growing crops 668 to ITB. and Some OF Portability- Size and how eassit - Rent Kept raising syears X Pollution one parable and some are - Need banks to provide feballity-how rong times it ess nomeless nal 60 your compater. Data is X protesters better morcages. ved in 1965 one to scale rougus PEDDUE x Rural attractions destroyed - Detached houses are nore independence breaks Examples 1 MB XLOSS of Jobs with farmers react Jobs digable asb Stict prager X LOSS of cand (1000 By(E)) Kapacity- 6468 are two ways of sonny Speed - 7/10 ( Por tability- 9/10) data; on magnetic metal disks Straight Line Estimation and on data chips. He chips) Seliability - 6/10. Capacity -250GB External hard drive are mach faster ands maller Speed -9/10 making them the better device. reliability-4/10 capacits-20 f 8 the also have a much larger, Speed -8/10 Portability-10% Heasuring Portability - 5/10 apacity as they are more 180-40-90 : 56 . Put cross of po reliability - 8/10) a triangle = LabSint Osition To Angles around a RULE 1/2 x base x anyles around a point odd up to 360°. 5 = other length neight. Quadriblerals neight c = angle (4-sicked shapes) Angles in a quad oxid up to 360° ~ base Albernate onglas Angles in a briangle add up to 180° The Quadratic formula rsostalas - 180 -10 = 160 PRACTICE QUESTION 160 - 2 = 50 g. X +7x +2 =0 180 - 25 - 90 - 65" x=-71-V7-46/K12 - x=-71-V49-40 Right onejuil 12-7-VI