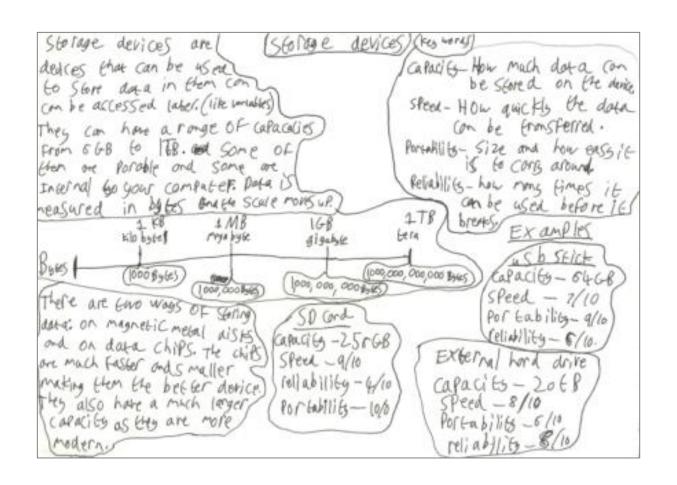

#### Side Seeking benefits/better lifestyle~ Urban -> Rural in iceland due to ... There was a large Population change in Iceland Crime in the cities . Hot springs . -The west lose population Pollution in the cities. Gayor + The east Lose population The south gained population Traffic in cities . Northern lights · ISOLAND TELOXED IL FESTILE Rural areas consist of . housing . conty ( he drive from capitals Lats of attractions therefore urban dwevers seek access Building in country side. To rural areas so we are woring (SGOTOBE devices, inge devices are Space and Capacify-How much data con os that can be used Drawbacks country side. Benefus fore data in them con be stored on the denice more housing XDESCROYS NOLDURE/ Problems with housing: e accessed later. (like unlables) steel- HOW quickly be down more foculties - show Notenough Tang X Takes up farmers Land can have a ronge of capacitis can be fromsferred. effortable housing - Not offeraable rease making money La for growing crops 668 to ITB. and Some OF Portability- Size and how eassit - Rent Kept raising syears X Pollution one parable and some are - Need banks to provide feballity-how rong times it ess nomeless nal 60 your compater. Data is X protesters better morcages. ved in 1965 one to scale rougus PEDDUE x Rural attractions destroyed - Detached houses are nore independence breaks Examples 1 MB XLOSS of Jobs with farmers react Jobs digable asb Stict prager X LOSS of cand (1000 By(E)) Kapacity- 6468 are two ways of sonny Speed - 7/10 ( Por tability- 9/10) data; on magnetic metal disks Straight Line Estimation and on data chips. He chips) Seliability - 6/10. Capacity -250GB External hard drive are mach faster ands maller Speed -9/10 making them the better device. reliability-4/10 capacits-20 f 8 the also have a much larger, Speed -8/10 Portability-10% Heasuring Portability - 5/10 apacity as they are more 180-40-90 : 56 . Put cross of po reliability - 8/10) a triangle = LabSint Osition To Angles around a RULE 1/2 x base x anyles around a point odd up to 360°. 5 = other length neight. Quadriblerals neight c = angle (4-sicked shapes) Angles in a quad oxid up to 360° ~ base Albernate onglas Angles in a briangle add up to 180° The Quadratic formula rsostalas - 180 -10 = 160 PRACTICE QUESTION 160 - 2 = 50 g. X +7x +2 =0 180 - 25 - 90 - 65" x=-71-V7-46/K12 - x=-71-V49-40 Right onejuil 12-7-VI