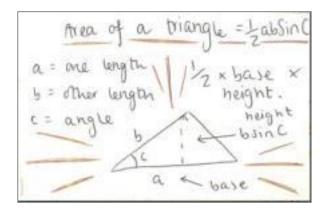

#### Side Seeking benefits/better lifestyle~ Urban -> Rural in iceland due to ... There was a large Population change in Iceland Crime in the cities . Hot springs . -The west lose population Pollution in the cities. Gayor + The east Lose population The south gained population Traffic in cities . Northern lights · ISOLAND TELOXED IL FESTILE Rural areas consist of . housing . conty ( he drive from capitals Lats of attractions therefore urban dwevers seek access Building in country side. To rural areas so we are woring (SGOTOBE devices, inge devices are Space and Capacify-How much data con os that can be used Drawbacks country side. Benefus fore data in them con be stored on the denice more housing XDESCROYS NOLDURE/ Problems with housing: e accessed later. (like unlables) steel- HOW quickly be down more foculties - show Notenough Tang X Takes up farmers Land can have a ronge of capacitis can be fromsferred. effortable housing - Not offeraable rease making money La for growing crops 668 to ITB. and Some OF Portability- Size and how eassit - Rent Kept raising syears X Pollution one parable and some are - Need banks to provide feballity-how rong times it ess nomeless nal 60 your compater. Data is X protesters better morcages. ved in 1965 one to scale rougus PEDDUE x Rural attractions destroyed - Detached houses are nore independence breaks Examples 1 MB XLOSS of Jobs with farmers react Jobs digable asb Stict prager X LOSS of cand (1000 By(E)) Kapacity- 6468 are two ways of sonny Speed - 7/10 ( Por tability- 9/10) data; on magnetic metal disks Straight Line Estimation and on data chips. He chips) Seliability - 6/10. Capacity -250GB External hard drive are mach faster ands maller Speed -9/10 making them the better device. reliability-4/10 capacits-20 f 8 the also have a much larger, Speed -8/10 Portability-10% Heasuring Portability - 5/10 apacity as they are more 180-40-90 : 56 . Put cross of po reliability - 8/10) a triangle = LabSint Osition To Angles around a RULE 1/2 x base x anyles around a point odd up to 360°. 5 = other length neight. Quadriblerals neight c = angle (4-sicked shapes) Angles in a quad oxid up to 360° ~ base Albernate onglas Angles in a briangle add up to 180° The Quadratic formula rsostalas - 180 -10 = 160 PRACTICE QUESTION 160 - 2 = 50 g. X +7x +2 =0 180 - 25 - 90 - 65" x=-71-V7-46/K12 - x=-71-V49-40 Right onejuil 12-7-VI