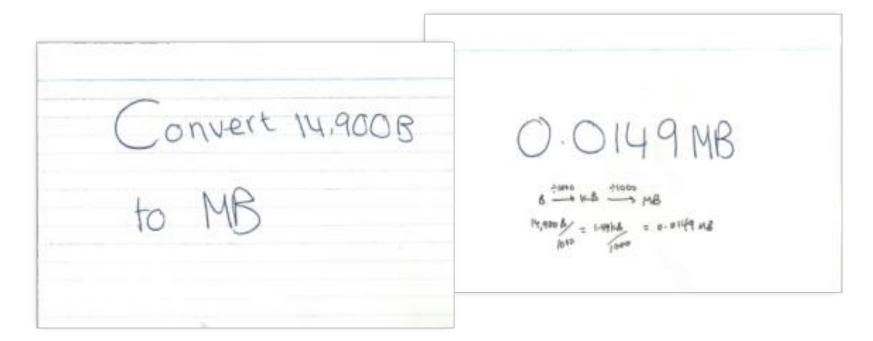

### **Examples** -sRin -scabs -lears - Europroms -Mucos - Europroms -cilia cells -schina -tarwax -stomach How does your body stop microthes from getting. White blood cells make lots of different trapes or antibodies as each pathopen an only be killed by one killed or antibody. The right antibodies latch one the artigens. How do white blood cells protect upu? Community All the populations of different organisms that live logather in a habitat Order of memory Bit - byte - okibbyte - o megabyte - ogiqabyt Size (in units eq. KB) onvert 14,900B 0.0149 MB 14,000 & - LAYLA = 0.0169 ME