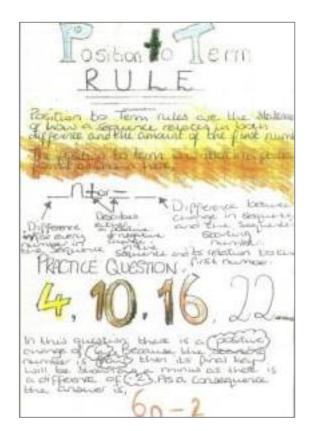

#### Side Seeking benefits/better lifestyle~ Urban -> Rural in iceland due to ... There was a large Population change in Iceland Crime in the cities . Hot springs . -The west lose population Pollution in the cities. Gayor + The east Lose population The south gained population Traffic in cities . Northern lights · ISOLAND TELOXED IL FESTILE Rural areas consist of . housing . conty ( he drive from capitals Lats of attractions therefore urban dwevers seek access Building in country side. To rural areas so we are woring (SGOTOBE devices, inge devices are Space and Capacify-How much data con os that can be used Drawbacks country side. Benefus fore data in them con be stored on the denice more housing XDESCROYS NOLDURE/ Problems with housing: e accessed later. (like unlables) steel- HOW quickly be down more foculties - show Notenough Tang X Takes up farmers Land can have a ronge of capacitis can be fromsferred. effortable housing - Not offeraable rease making money La for growing crops 668 to ITB. and Some OF Portability- Size and how eassit - Rent Kept raising syears X Pollution one parable and some are - Need banks to provide feballity-how rong times it ess nomeless nal 60 your compater. Data is X protesters better morcages. ved in 1965 one to scale rougus PEDDUE x Rural attractions destroyed - Detached houses are nore independence breaks Examples 1 MB XLOSS of Jobs with farmers react Jobs digable asb Stict prager X LOSS of cand (1000 By(E)) Kapacity- 6468 are two ways of sonny Speed - 7/10 ( Por tability- 9/10) data; on magnetic metal disks Straight Line Estimation and on data chips. He chips) Seliability - 6/10. Capacity -250GB External hard drive are mach faster ands maller Speed -9/10 making them the better device. reliability-4/10 capacits-20 f 8 the also have a much larger, Speed -8/10 Portability-10% Heasuring Portability - 5/10 apacity as they are more 180-40-90 : 56 . Put cross of po reliability - 8/10) a triangle = LabSint Osition To Angles around a RULE 1/2 x base x anyles around a point odd up to 360°. 5 = other length neight. Quadriblerals neight c = angle (4-sicked shapes) Angles in a quad oxid up to 360° ~ base Albernate onglas Angles in a briangle add up to 180° The Quadratic formula rsostalas - 180 -10 = 160 PRACTICE QUESTION 160 - 2 = 50 g. X +7x +2 =0 180 - 25 - 90 - 65" x=-71-V7-46/K12 - x=-71-V49-40 Right onejuil 12-7-VI